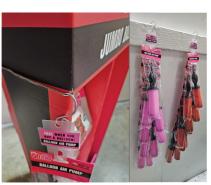

Attach 1 set of clip strips to each front side of the display BODY.

3.

Insert the tabs into the corresponding slots on the front of the base. Then, fold the top flap inward and tuck it securely behind the front panels. (*Refer to the diagrams on the base*)

Remove the 5 round plastic peg hook stoppers from the balloons and air pumps on the left side.