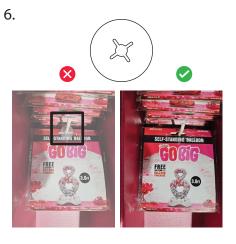

## **ASSEMBLY INSTRUCTIONS** Always & Forever Go Big Floor Display 2025



2. 1. Unfold BASE and stand up. 4. 5. BODY 0 2 BASE ۱ Remove 2 clipstrip sets from the display BODY. Place the BODY onto the BASE. 7. HEADER ิด 3

BODY

Position the HEADER on top of the display,

then fold the middle flap inward and inside

between side panels.



Fold panels at the bottom of BASE inward. Fold 2 sets of panels on front of base inward in preparation for STEP 3.



Attach 1 set of clip strips to each front side of the display BODY.



3.

Insert the tabs into the corresponding slots on the front of the base. Then, fold the top flap inward and tuck it securely behind the front panels. (*Refer to the diagrams on the base*)



Remove the 5 round plastic peg hook stoppers from the balloons and air pumps on the left side.

## COMPLETED



Any questions or issues with this display, please call us at (888) 727-2476 or email us at support@in-motion-design.com.