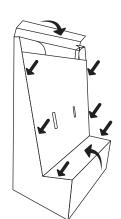

## **ASSEMBLY INSTRUCTIONS** Always & Forever Go Big Floor Display 2025

2. 1. Unfold BASE and stand up. 4. 5. BODY 0 2 BASE ۱ Remove 2 clipstrip sets from the display BODY. Place the BODY onto the BASE. 7. HEADER ิด 3