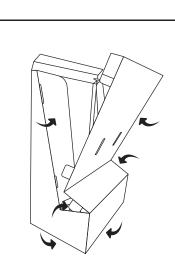

BODY

Position the HEADER on top of the display,

then fold the middle flap inward and inside

between side panels.

Fold panels at the bottom of BASE inward. Fold 2 sets of panels on front of base inward in preparation for STEP 3.